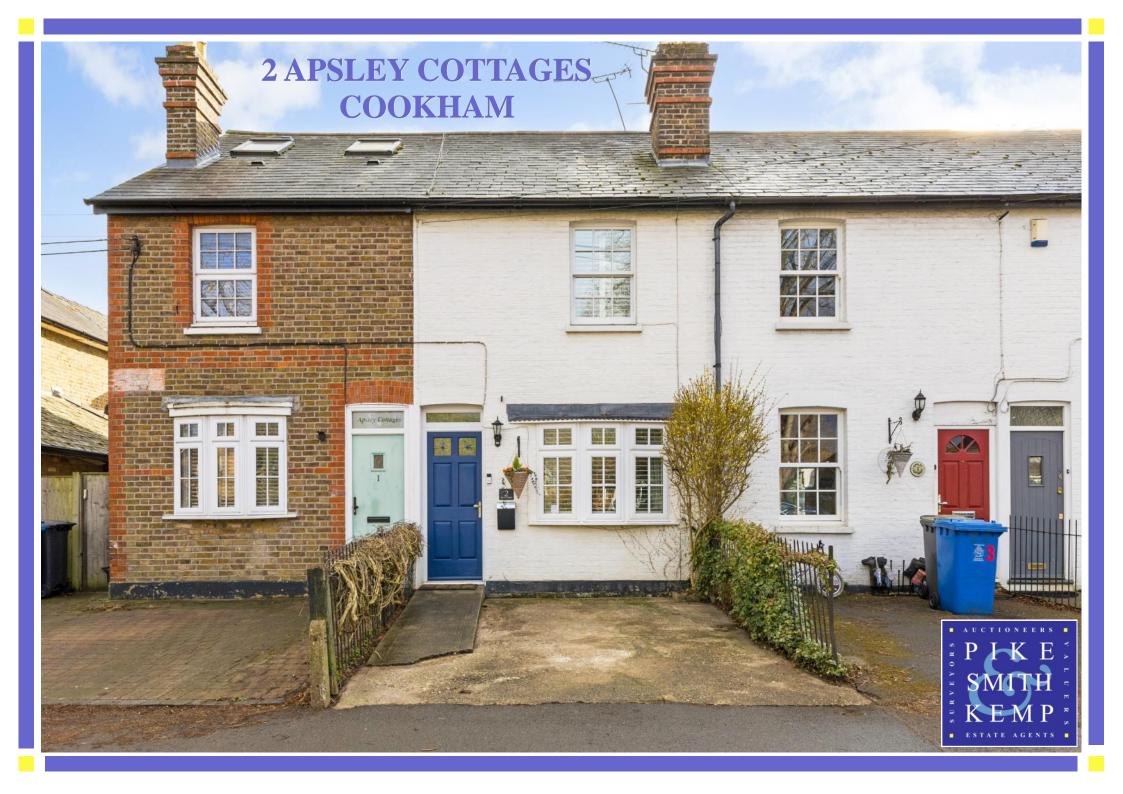

## 2 APSLEY COTTAGES, COOKHAM, SL6 9EZ

Impeccably presented and thoughtfully extended period cottage resulting in a charming 'light & airy' home of considerable character. This tasteful cottage is located in Cookham Rise premier locations. The re-modelled and completely modernised accommodation now offers a stunning open plan kitchen/living/dining space, cosy sitting room with open fire, refitted bathroom and three bedrooms, together with a lovely very private cottage garden with delightful South facing outlook and the added value of a studio/home office/guest bedroom with toilet. Further amenities shops are located in Cookham Rise including a convenience store, butcher, delicatessen, hairdresser, dentist and a doctor's surgery. Cookham branch line train station is a short walk and connects to London Paddington via Maidenhead & Elizabeth line. The larger towns of Marlow, Windsor and Maidenhead are a nearby offering comprehensive shopping and leisure facilities together with easy access to the M4, M40 and M25 to Heathrow Airport.

## OPEN PLAN KITCHEN/LIVING/DINING ROOM

THREE BEDROOMS

DRIVEAWAY PARKING

DELIGHTFUL SOUTH FACING COTTAGE GARDEN

GARDEN ROOM/OFFICE/GUEST BEDROOM WITH TOILET

VILLAGE LOCATION WITH LOCAL AMENITIES

GOOD COMMUNICATIONS TO LONDON VIA THE ELIZABETH LINE