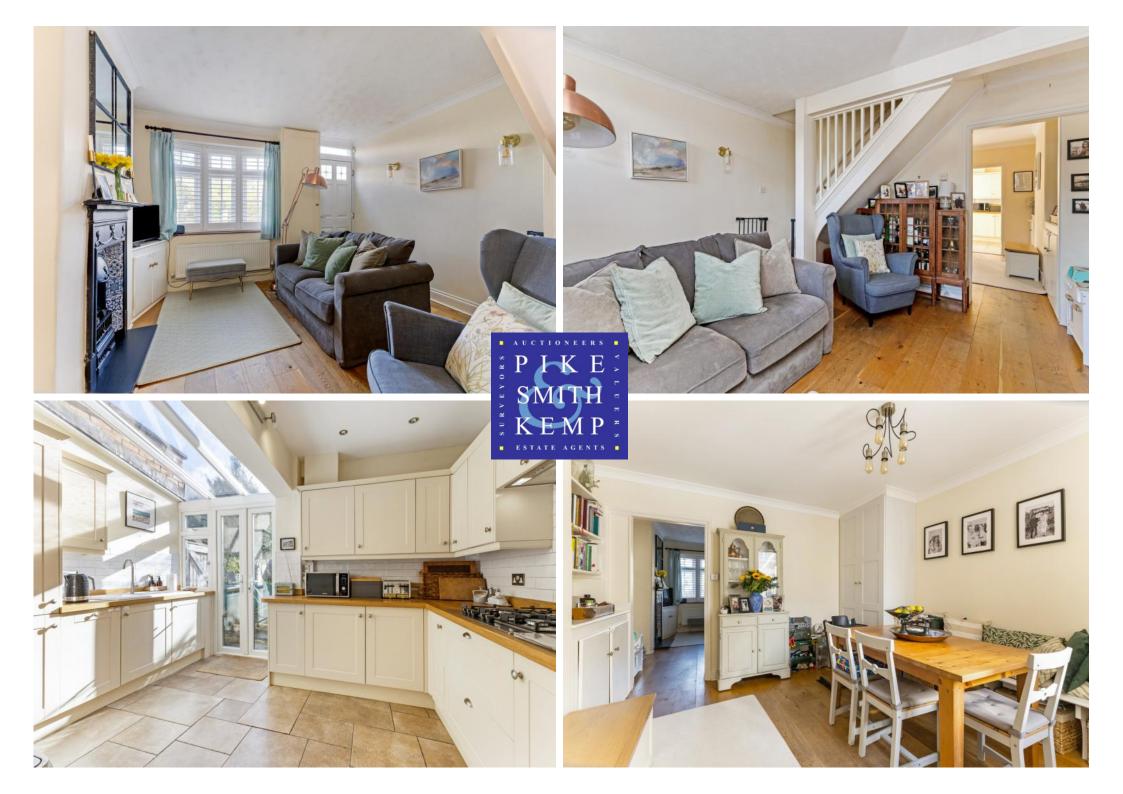

## 2 APSLEY COTTAGES, COOKHAM, SL6 9EZ

Impeccably presented and thoughtfully extended period cottage resulting in a charming 'light & airy' home of considerable character. This tasteful cottage is located in Cookham Rise premier locations. The re-modelled and completely modernised accommodation now offers a stunning open plan kitchen/living/dining space, cosy sitting room with open fire, refitted bathroom and three bedrooms, together with a lovely very private cottage garden with delightful South facing outlook and the added value of a studio/home office/guest bedroom with toilet. Further amenities shops are located in Cookham Rise including a convenience store, butcher, delicatessen, hairdresser, dentist and a doctor's surgery. Cookham branch line train station is a short walk and connects to London Paddington via Maidenhead & Elizabeth line. The larger towns of Marlow, Windsor and Maidenhead are a nearby offering comprehensive shopping and leisure facilities together with easy access to the M4, M40 and M25 to Heathrow Airport.

## OPEN PLAN KITCHEN/LIVING/DINING ROOM

THREE BEDROOMS

DRIVEAWAY PARKING

DELIGHTFUL SOUTH FACING COTTAGE GARDEN

GARDEN ROOM/OFFICE/GUEST BEDROOM WITH TOILET

VILLAGE LOCATION WITH LOCAL AMENITIES

GOOD COMMUNICATIONS TO LONDON VIA THE ELIZABETH LINE