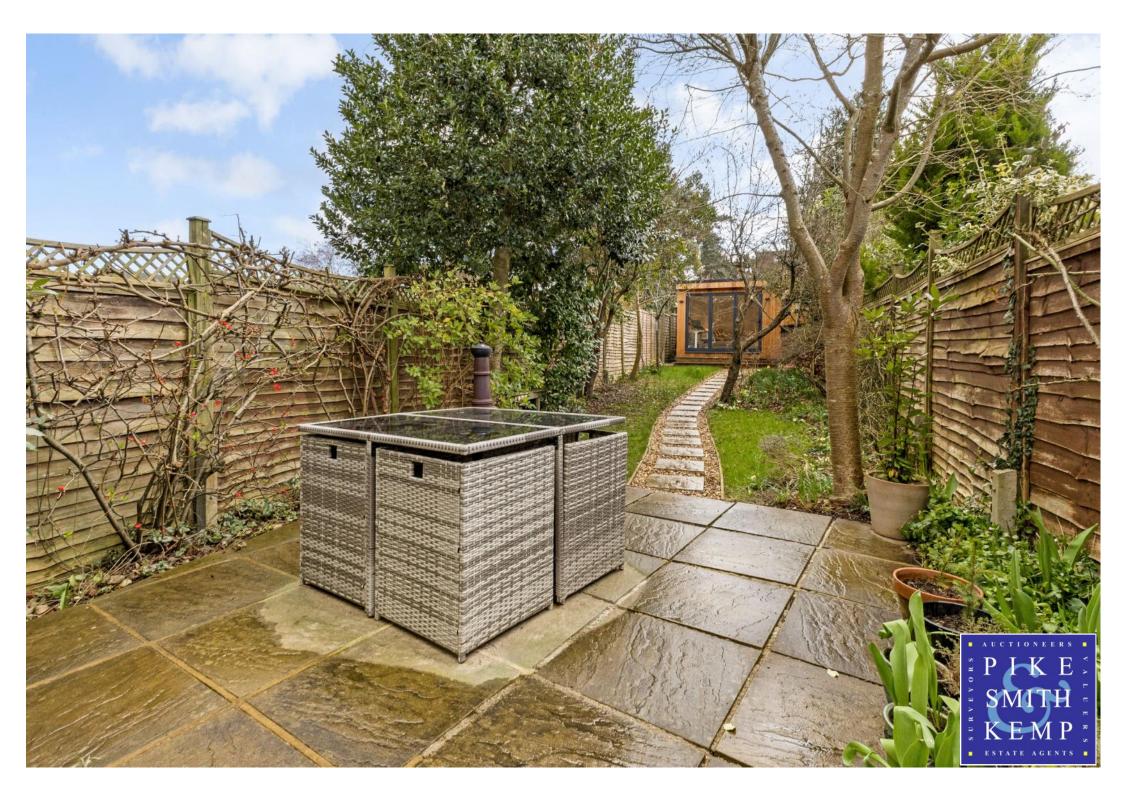

## 2 APSLEY COTTAGES, COOKHAM, SL6 9EZ

Impeccably presented and thoughtfully extended period cottage resulting in a charming 'light & airy' home of considerable character. This tasteful cottage is located in Cookham Rise premier locations. The re-modelled and completely modernised accommodation now offers a stunning open plan kitchen/living/dining space, cosy sitting room with open fire, refitted bathroom and three bedrooms, together with a lovely very private cottage garden with delightful South facing outlook and the added value of a studio/home office/guest bedroom with toilet. Further amenities shops are located in Cookham Rise including a convenience store, butcher, delicatessen, hairdresser, dentist and a doctor's surgery. Cookham branch line train station is a short walk and connects to London Paddington via Maidenhead & Elizabeth line. The larger towns of Marlow, Windsor and Maidenhead are a nearby offering comprehensive shopping and leisure facilities together with easy access to the M4, M40 and M25 to Heathrow Airport.

## OPEN PLAN KITCHEN/LIVING/DINING ROOM

THREE BEDROOMS

DRIVEAWAY PARKING

DELIGHTFUL SOUTH FACING COTTAGE GARDEN

GARDEN ROOM/OFFICE/GUEST BEDROOM WITH TOILET

VILLAGE LOCATION WITH LOCAL AMENITIES

GOOD COMMUNICATIONS TO LONDON VIA THE ELIZABETH LINE