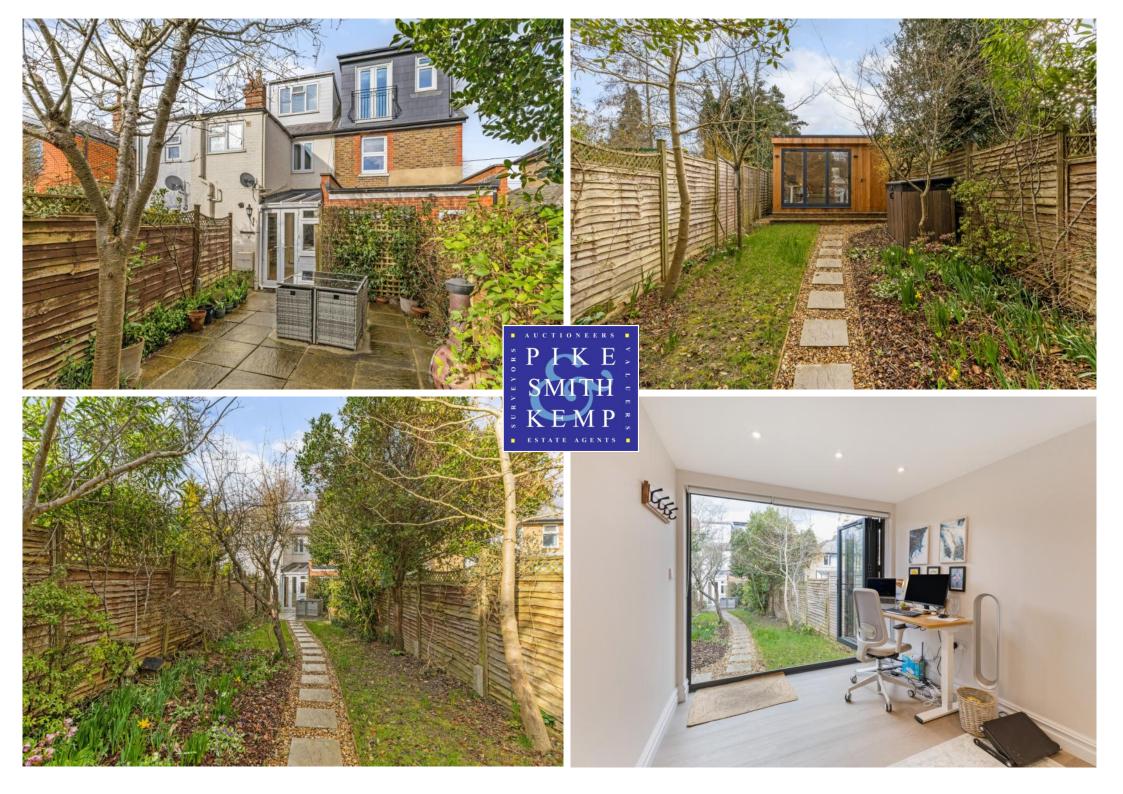

## 2 APSLEY COTTAGES, COOKHAM, SL6 9EZ

Impeccably presented and thoughtfully extended period cottage resulting in a charming 'light & airy' home of considerable character. This tasteful cottage is located in Cookham Rise premier locations. The re-modelled and completely modernised accommodation now offers a stunning open plan kitchen/living/dining space, cosy sitting room with open fire, refitted bathroom and three bedrooms, together with a lovely very private cottage garden with delightful South facing outlook and the added value of a studio/home office/guest bedroom with toilet. Further amenities shops are located in Cookham Rise including a convenience store, butcher, delicatessen, hairdresser, dentist and a doctor's surgery. Cookham branch line train station is a short walk and connects to London Paddington via Maidenhead & Elizabeth line. The larger towns of Marlow, Windsor and Maidenhead are a nearby offering comprehensive shopping and leisure facilities together with easy access to the M4, M40 and M25 to Heathrow Airport.

## OPEN PLAN KITCHEN/LIVING/DINING ROOM

THREE BEDROOMS

DRIVEAWAY PARKING

DELIGHTFUL SOUTH FACING COTTAGE GARDEN

GARDEN ROOM/OFFICE/GUEST BEDROOM WITH TOILET

VILLAGE LOCATION WITH LOCAL AMENITIES

GOOD COMMUNICATIONS TO LONDON VIA THE ELIZABETH LINE