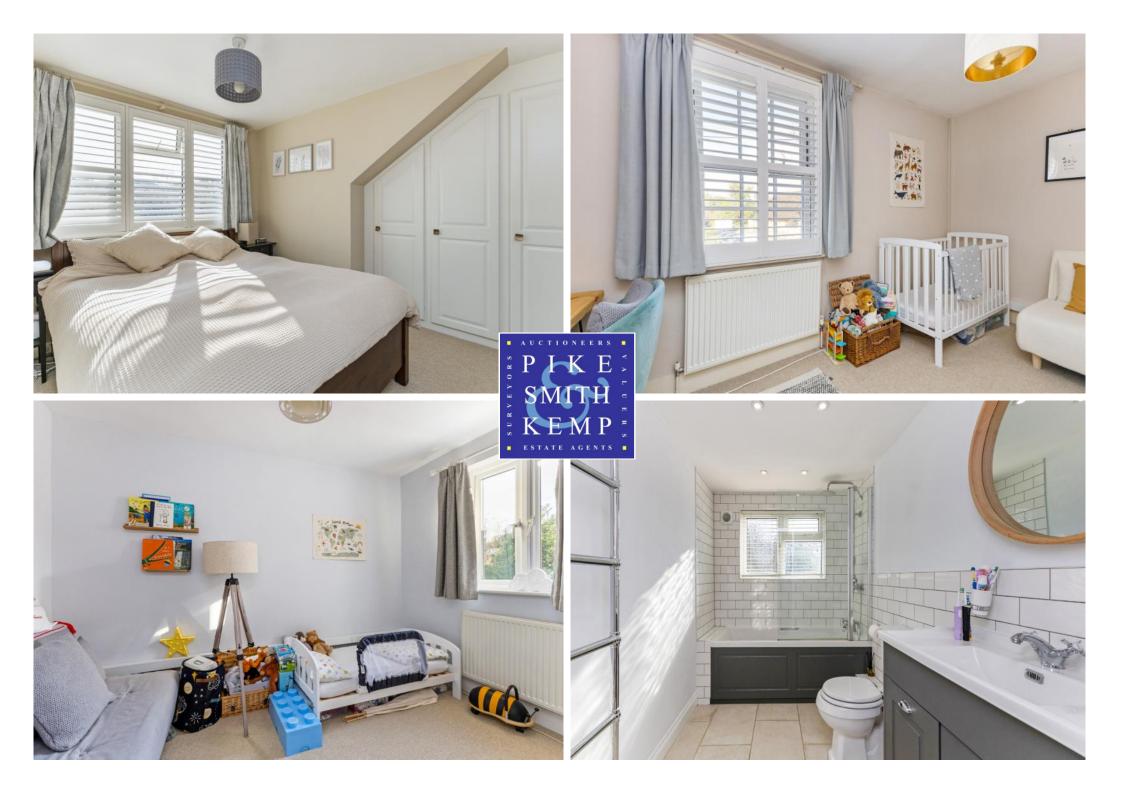

## 2 APSLEY COTTAGES, COOKHAM, SL6 9EZ

Impeccably presented and thoughtfully extended period cottage resulting in a charming 'light & airy' home of considerable character. This tasteful cottage is located in Cookham Rise premier locations. The re-modelled and completely modernised accommodation now offers a stunning open plan kitchen/living/dining space, cosy sitting room with open fire, refitted bathroom and three bedrooms, together with a lovely very private cottage garden with delightful South facing outlook and the added value of a studio/home office/guest bedroom with toilet. Further amenities shops are located in Cookham Rise including a convenience store, butcher, delicatessen, hairdresser, dentist and a doctor's surgery. Cookham branch line train station is a short walk and connects to London Paddington via Maidenhead & Elizabeth line. The larger towns of Marlow, Windsor and Maidenhead are a nearby offering comprehensive shopping and leisure facilities together with easy access to the M4, M40 and M25 to Heathrow Airport.

## OPEN PLAN KITCHEN/LIVING/DINING ROOM

THREE BEDROOMS

DRIVEAWAY PARKING

DELIGHTFUL SOUTH FACING COTTAGE GARDEN

GARDEN ROOM/OFFICE/GUEST BEDROOM WITH TOILET

VILLAGE LOCATION WITH LOCAL AMENITIES

GOOD COMMUNICATIONS TO LONDON VIA THE ELIZABETH LINE